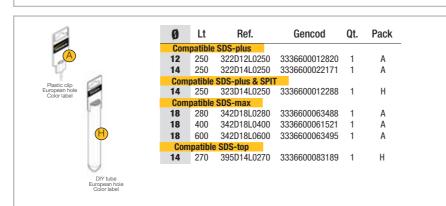

### **Features**

4 UNBLOCKING CUTTING EDGES

> HELICAL WORKING PROFIL

- Helical working head.
- 4 unblocking cutting edges.
- · Black flute and sandblasted head.
- Compatible SDS-plus / SDS-max / SDS-top / SDS-plus & SPIT shank.