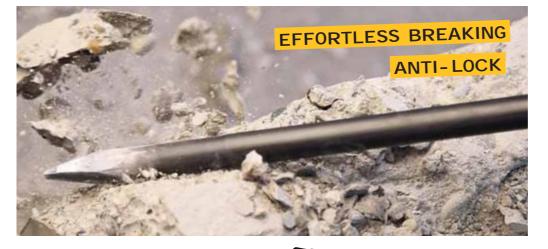

## EFFORTLESS DRILLING

Due to its helical head, the pointed chisel penetrates and (ploses easily more materials. The user's efforts e minimised in comparison to a classic head form. User pomfort is improved.

ANTI-LOCK

e new helical working head works in half rotation with stante pressure on its 4 cutting edges. Due to its guide and acific geometry which air and dust removal during drilling, it san't lock into materials.