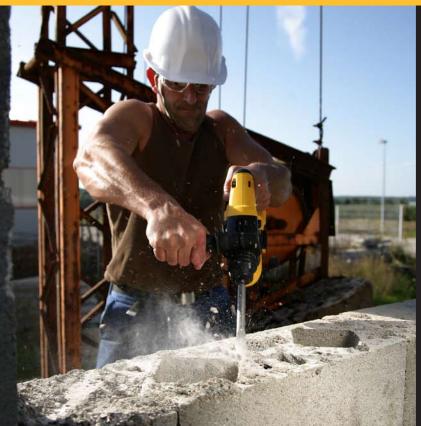

# HELICAL CHISEL

CUTTING CHANNELS, OPENINGS, DEMOLITION CONCRETE

**FASTER** PENETRATION

DO NOT LOCK INTO MATERIALS

HAMMER COMPATIBLE SDS-PLUS / SDS-TOP / SPIT / SDS-MAX

**4 ANTI-LOCK CUTTING EDGES** 

**BETTER AIR** AND DUST REMOVAL

#### **EFFORTLESS DRILLING**

Due to its helical head, the Pointed chisel penetrates and exploses easily most materials. The user's efforts are minimised in comparison to a classic head form. User comfort is improved.

#### ANTI-LOCK

The new helical working head works in half rotation with constant pressure on its 4 cutting edges. Due to its guide and specific geometry which evacuates air and dust during drilling, it does not lock into materials.

### 100 % POWERFUL

High temperature heat treatment under controlled atmospheric conditions provides maximum strength which concentrates all the machine tool power for a real drilling performance.