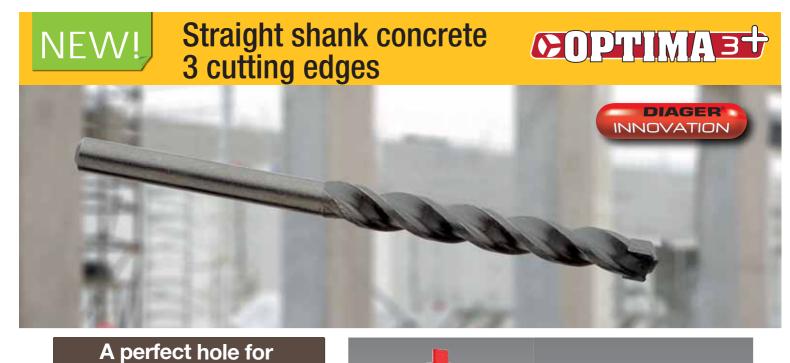

- **DURABILITY :** Improved life time due to a better pressure repartition on the 3 contact points.
- **PRECISION :** A new innovative 3 edges carbide tip, for a perfect clean and concentric hole.
- **PERFORMANCES :** Faster and safer due to its improved penetration capacity, which optimizes all fixing types.