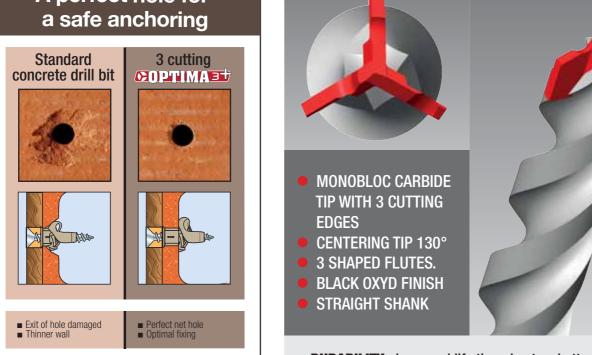

- **DURABILITY :** Improved life time due to a better pressure repartition on the 3 contact points.
- **PRECISION :** A new innovative 3 edges carbide tip, for a perfect clean and concentric hole.
- **PERFORMANCES :** Faster and safer due to its improved penetration capacity, which optimizes all fixing types.